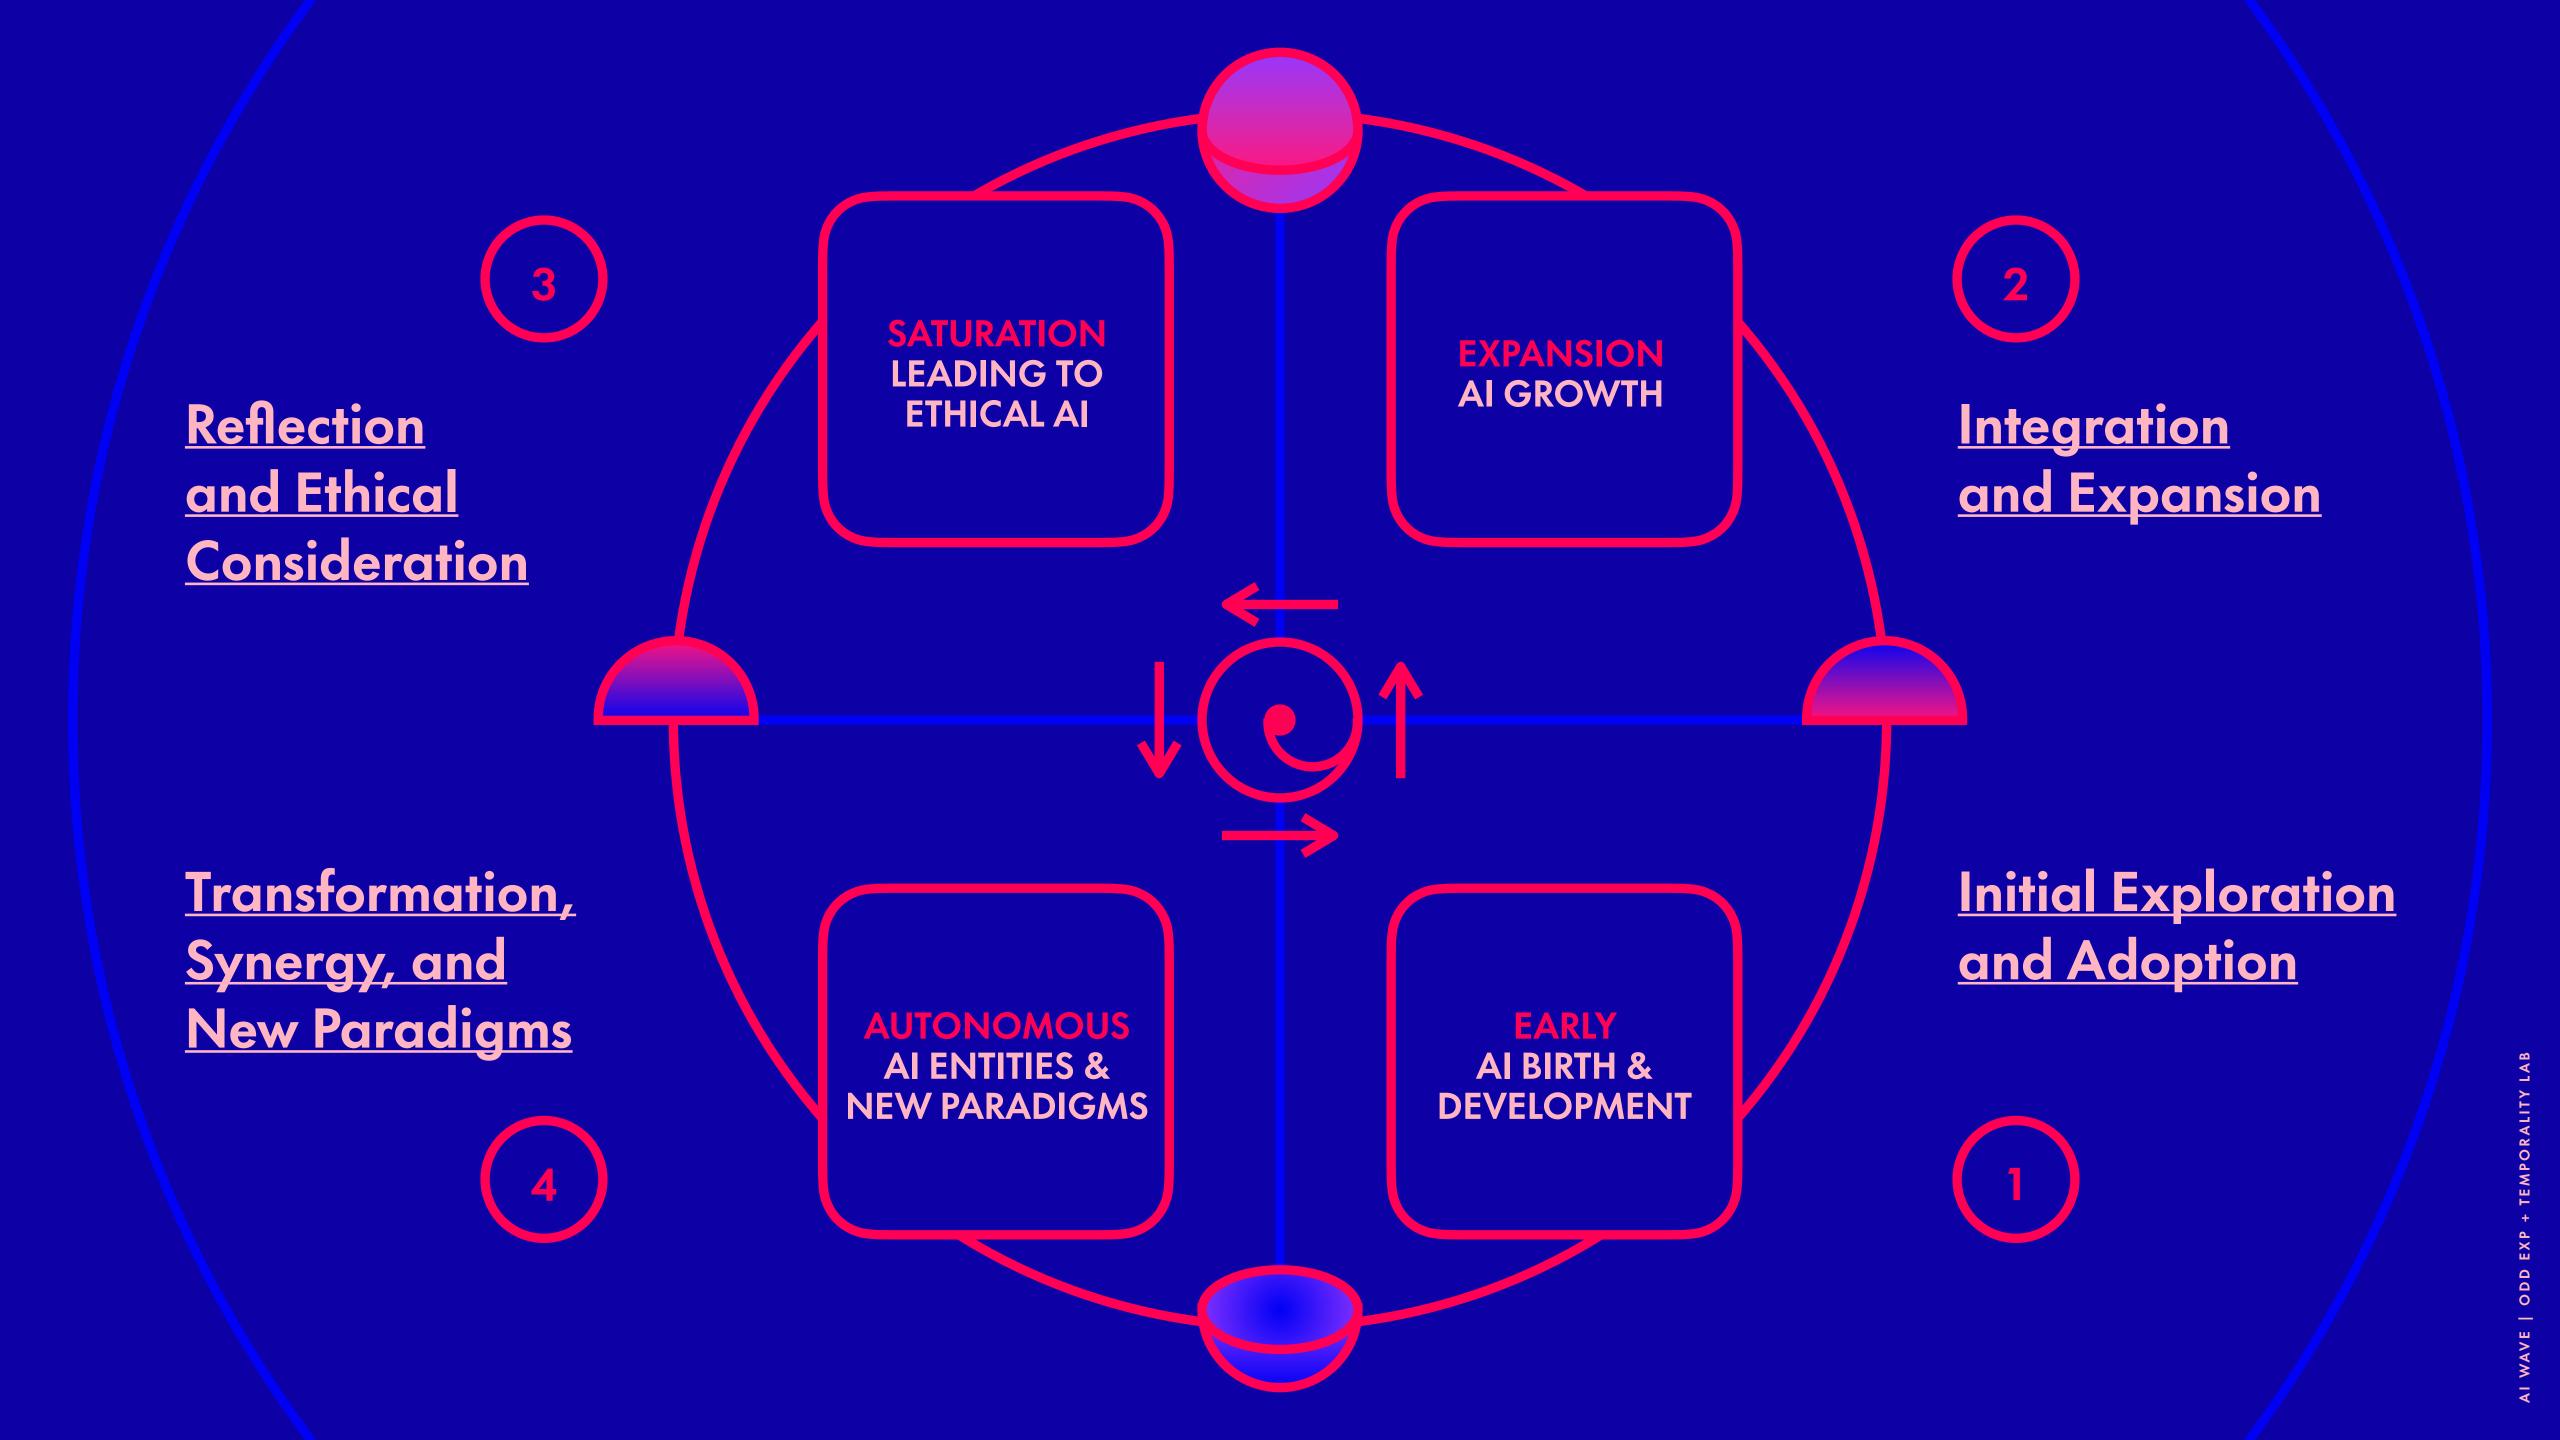

# SATURATION LEADING TO ETHICAL AI: Reflection and Ethical Consideration:

As AI becomes pervasive, this stage involves a critical reflection on its implications. Companies grapple with ethical considerations such as AI fairness, data privacy, and the balance between automation and human employment. It's a period of reassessment and reevaluation, focusing on developing responsible AI practices. This phase underscores the importance of addressing societal and ethical challenges posed by AI, ensuring its benefits are balanced with moral responsibilities.

# AUTONOMOUS AI ENTITIES & NEW PARADIGMS: Transformation, Synergy, and Future Speculation:

Looking towards the future, this phase envisions a transformative era where AI could develop autonomous capabilities, possibly leading to new forms of collaboration between humans and AI. It suggests the emergence of new paradigms in how work is conducted, the nature of jobs, and the role of AI in society. This speculative phase is characterized by the potential for AI to significantly reshape industry structures, work processes, and even the fabric of society.

# EXPANSION AI GROWTH: Integration and Expansion

In this phase, AI sees significant integration and growth within industries. AI technologies become more sophisticated, moving beyond basic tasks to more complex applications like predictive analytics and decision-making tools. Companies and professionals start to experience enhanced efficiency and capabilities, leveraging AI for strategic business outcomes. This stage is marked by a deeper embedding of AI in operational processes and a commitment to upskilling the workforce to adapt to AI-driven changes.

# EARLY AI BIRTH & DEVELOPMENT: Initial Exploration and Adoption

This stage marks the inception of AI, focusing on basic understanding and initial application of today. It involves the introduction of AI technologies in various fields, initiating a learning curve for professionals. Companies begin experimenting with AI for tasks like data analysis and customer service, and there's a burgeoning interest in how AI can enhance operations. It's a phase of exploration, understanding foundational AI concepts, and testing the waters of AI capabilities.